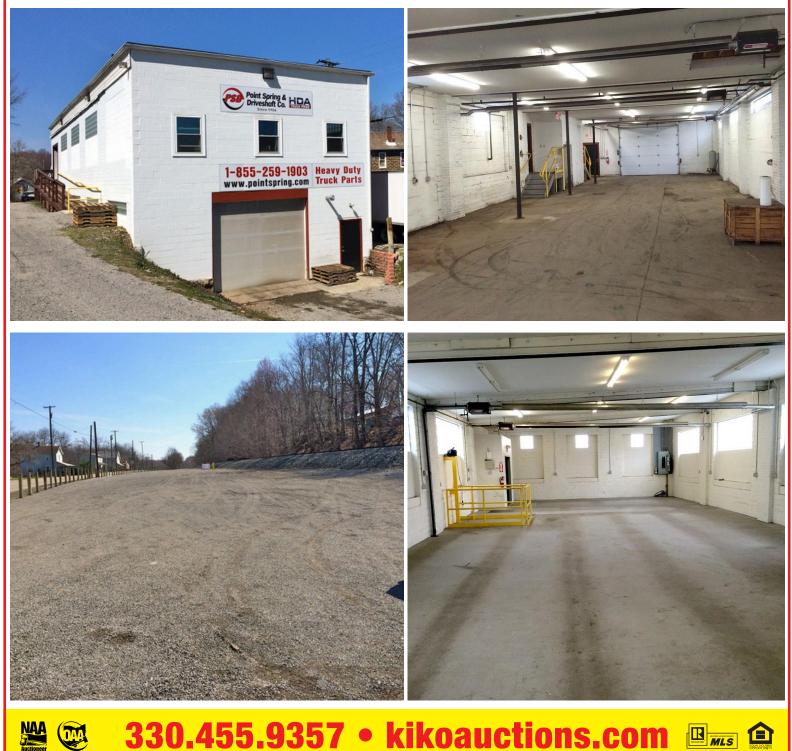

## **Opportunity Knocking!** NICE 2,400-SQ.-FT. INVESTMENT COMMERCIAL BUILDING

1.3 Acres W/Large Parking Area

Due to owner's age and health, this property sells at absolute auction to the highest bidder on location: 11064 SR 644 (RAILROAD ST.) KENSINGTON, OH 44427

Real Estate features a two-story commercial building completely remodeled in 2014 w/large shop area, offices, bath, and warehouse area. Just off RT 30. Great rental history, as much as \$32,400 gross income per year. Currently vacant, immediate possession. No zoning. For more information or help w/financing call or text Gene Kiko, 330-495-0041.