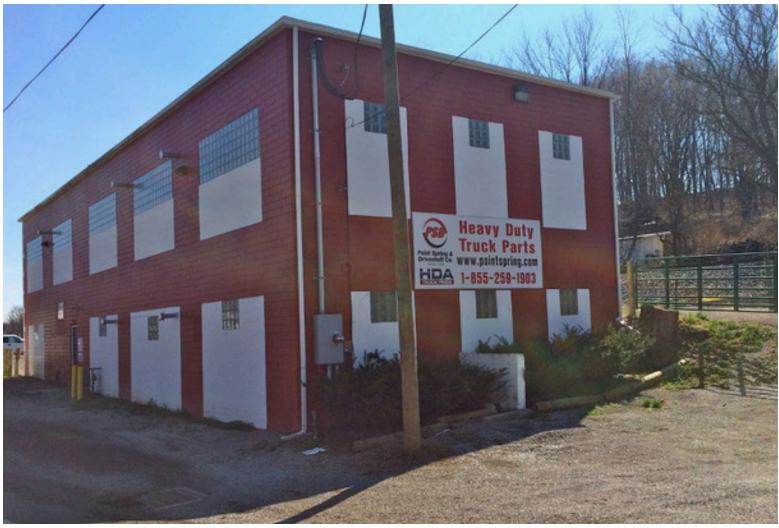

## **Opportunity Knocking!** NICE 2,400-SQ.-FT. INVESTMENT COMMERCIAL BUILDING

1.3 Acres W/Large Parking Area

Due to owner's age and health, this property sells at absolute auction to the highest bidder on location: 11064 SR 644 (RAILROAD ST.) KENSINGTON, OH 44427

Real Estate features a two-story commercial building completely remodeled in 2014 w/large shop area, offices, bath, and warehouse area. Just off RT 30. Great rental history, as much as \$32,400 gross income per year. Currently vacant, immediate possession. No zoning. For more information or help w/financing call or text Gene Kiko, 330-495-0041.